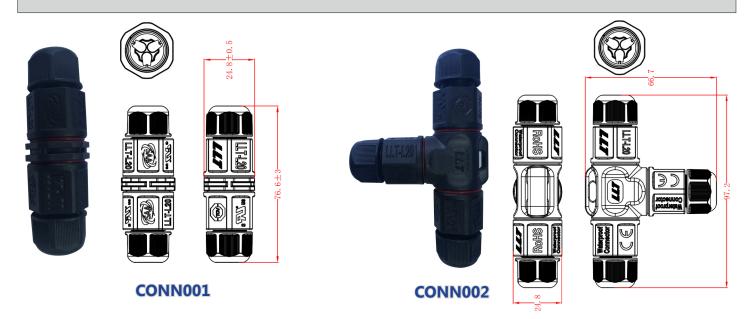

## **SPECIFICATIONS**

| CODE    | DESCRIPTION                    | CURRENT<br>RATING | VOLTAGE<br>RATING | CONTACT<br>RESISTANCE | BREAKDOWN<br>VOLTAGE | CIRCULAR CABLE DIAMETER |
|---------|--------------------------------|-------------------|-------------------|-----------------------|----------------------|-------------------------|
| CONN001 | Double Waterproof<br>Connector | 25A               | 380V/AC           | 100Mohm<br>at 500V    | 1500V/1Min<br>5mA    | 6.5mm - 10.0mm          |
| CONN002 | Triple Waterproof<br>Connector | 25A               | 380V/AC           | 100Mohm<br>at 500V    | 1500V/1Min<br>5mA    | 6.5mm - 10.0mm          |