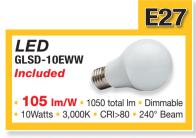

# SD125L-FIRE60

Energy saving E27 dimmable lamp gives the benefits of newest LED technology with easy maintenance for a long lasting lighting solution

- Thermal cut-off and auto reset function for protection against misuse and overloading
- Lamp not exposed in ceiling cavity
- 3 mounting clips to ensure optimum snug fit to ceiling.