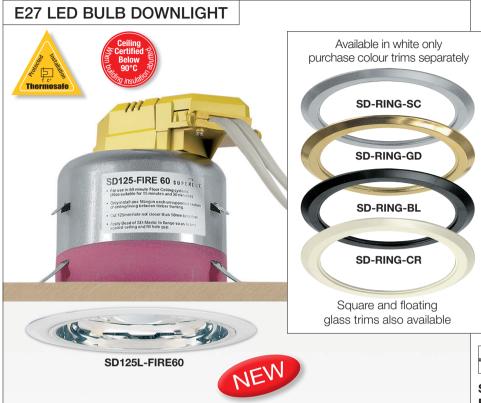

# **60min Fire Rated Downlight**

The RED intumescent band on the lower section of the downlight and product labelling identify the Superlux 60/60/60 minute fire rated downlight

#### Installation Notes

- For use in 60 minutes floor ceiling systems (also usable for 15 minutes and 30 minutes)
- Only install one fitting in each unsupported section of ceiling lining between timber framing
- Cut 125mm hole not closer than 50mm to timber
- Apply bead of **SD-MASTIC** to flange so as to fill hole gap

# SD125L-FIRE60

Energy saving E27 dimmable lamp gives the benefits of newest LED technology with easy maintenance for a long lasting lighting solution

- Thermal cut-off and auto reset function for protection against misuse and overloading
- Lamp not exposed in ceiling cavity
- 3 mounting clips to ensure optimum snug fit to ceiling.