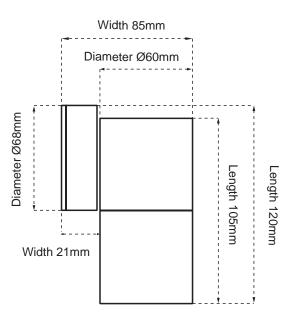

#### **Dimension and Weight**

|               | AT5006 |  |
|---------------|--------|--|
| Diameter Base | Ø68mm  |  |
| Diameter lamp | Ø60mm  |  |
| Total Length  | 120mm  |  |
| Total Width   | 85mm   |  |
|               |        |  |