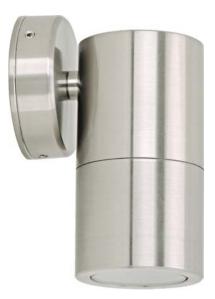

## AT5006

#### Description

Exterior Fixed Wall LED Spotlight with Glass Diffuser.

#### Finishes