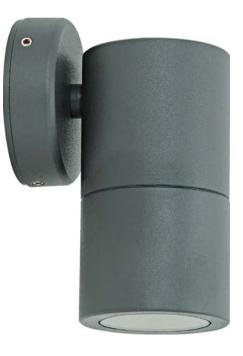

## AT5006

#### Description

Exterior Fixed Wall LED Spotlight with Glass Diffuser.

#### Finishes