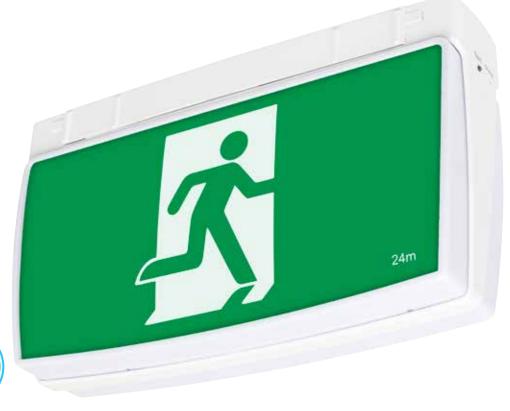

## ONE-BOX LED EMERGENCY EXIT SIGN

PICTOGRAMS INCLUDED

240V

50Hz

5W TOTAL WATTAGE

CRI >80

Та 40°C C0: E2.0

AS/NZS C90: E1.6 APPROVED

The One-Box is a general purpose, double or single-sided interior ceiling or wall mounted exit sign. For use at doorway, stairways, corridors and intersection on an emergency escape route. The One-Box exit sign incorporates an integral emergency 2 hour battery pack that permits self-powered operation during power outages.

## **FEATURES**

- Compliant to AS/NZS 2293
- 50,000 Hour average life rated LED modules
- Surface-mount Ceiling or Wall
- Injection moulded polycarbonate housing and acrylic diffuser with pictogram legends
- Viewing distance 24M
- High density storage LiCoO2 batteries
- Diffuser & pictogram inserts included
- IP20 rating
- 2 Hour duration period
- TA40 maximum thermal ambient operating temperature
- Charger type: Trickle Charger time: 16 Hours
- Charger operation: Continuous