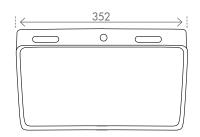

The One-Box is a general purpose, double or single-sided interior ceiling or wall mounted exit sign. For use at doorway, stairways, corridors and intersection on an emergency escape route. The One-Box exit sign incorporates an integral emergency 2 hour battery pack that permits self-powered operation during power outages.

## **FEATURES**

- Compliant to AS/NZS 2293
- 50,000 Hour average life rated LED modules
- Surface-mount Ceiling or Wall
- Injection moulded polycarbonate housing and acrylic diffuser with pictogram legends
- Viewing distance 24M
- High density storage LiCoO2 batteries
- Diffuser & pictogram inserts included
- IP20 rating
- 2 Hour duration period
- TA40 maximum thermal ambient operating temperature
- Charger type: Trickle Charger time: 16 Hours
- Charger operation: Continuous