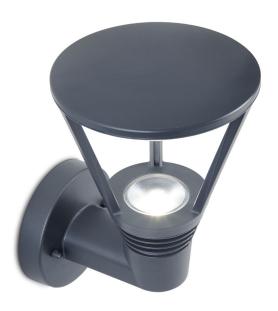

## 8W LED Exterior Wall light Santana Lantern

Use a lantern light to highlight a wall texture and outdoor space.

### Choose the right light for you

- This integrated LED light fixture is engineered from the inside out to deliver optimum performance, robustness and is energy efficient
- Provides 420 lumens of light, ideal for lighting house facades and outdoor entertaining areas
- IP44 rating protects the light fixture from water spray in any direction
- 4000K cool white colour temperature; ideal for general, task and accent lighting

## 8W LED Exterior Wall light Santana Lantern

**Product Code:** CED7150

**Dimensions:** 

W 145mm x H 243mm x D 173mm

**Compliance:** 

- Voltage: 240V

- Ingress Protection Rating: IP44

#### **Performance:**

- Wattage: 8W

- Field Angle: Surround

- Beam angle: 75°

- 420 Lumen output

- Suspension: Wall Mounted

- Colour Temperature: 4000K Cool White

- Die-cast aluminium

- Polycarbonate lens

- Non dimmable