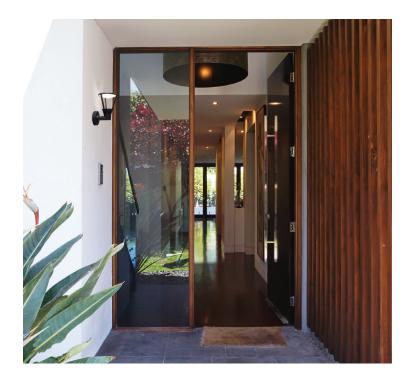

## 8W LED Exterior Wall light Santana Lantern

Use a lantern light to highlight a wall texture and outdoor space.

#### **Applications:**

Outdoor living spaces, building & wall facades

Issue: Sep 2016