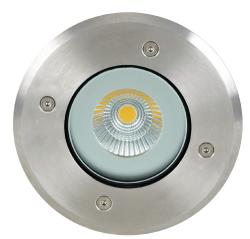

## Description

The MODULA luminaire provides a practical solution for all inground lighting applications including pathways, driveways, courtyards and decks. Utilising a solid aluminium CNC machined external fascia plate in anodised Titanium finish coupled with a 6063 graded aluminium body in a black anodised finish.

The MODULA recessed inground luminaire utilises the latest in Citizen COB technology offering unsurpassed performance and optical lighting control. A polycarbonate housing is provided for concrete applications. The MODULA is a fantastic addition when used as a source for tree up lighting or external fascia, garden walls.

## Diagrams / Additional

Order Code: 19420

Product Code: MODULA-RND-WW

Colour: Anodised Aluminium - Warm White 3000K

Order Code: 19421

Product Code: MODULA-RND-W

Colour: Anodised Aluminium - White 5000K

<sup>\*</sup>Requires 24V DC Constant Voltage LED Driver - Wire in Parallel.