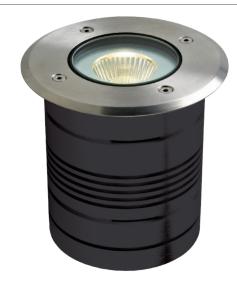

## Description

The MODULA luminaire provides a practical solution for all inground lighting applications including pathways, driveways, courtyards and decks. Utilising a solid aluminium CNC machined external fascia plate in anodised Titanium finish coupled with a 6063 graded aluminium body in a black anodised finish.

The MODULA recessed inground luminaire utilises the latest in Citizen COB technology offering unsurpassed performance and optical lighting control. A polycarbonate housing is provided for concrete applications. The MODULA is a fantastic addition when used as a source for tree up lighting or external fascia, garden walls.

## Diagrams / Additional

Order Code: 19420

Product Code: MODULA-RND-WW

Colour: Anodised Aluminium - Warm White 3000K

Order Code: 19421

Product Code: MODULA-RND-W

Colour: Anodised Aluminium - White 5000K

<sup>\*</sup>Requires 24V DC Constant Voltage LED Driver - Wire in Parallel.