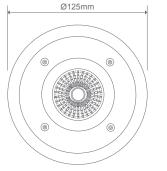

## Description

The MODULA luminaire provides a practical solution for all inground lighting applications including pathways, driveways, courtyards and decks. Utilising a solid aluminium CNC machined external fascia plate in anodised Titanium finish coupled with a 6063 graded aluminium body in a black anodised finish.

Dimmable: No

Lifespan (hrs): 50,000hrs

Cutout (Ø): Ø105mm