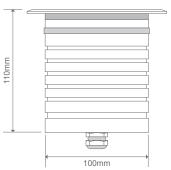

## Description

The MODULA luminaire provides a practical solution for all inground lighting applications including pathways, driveways, courtyards and decks. Utilising a solid aluminium CNC machined external fascia plate in anodised Titanium finish coupled with a 6063 graded aluminium body in a black anodised finish.

Dimmable: No

Lifespan (hrs): 50,000hrs

Cutout (Ø): Ø105mm