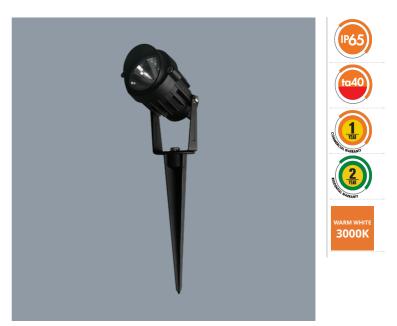

#### MINI SPIKE SL7266 - 6W

IP65 LED residential mini spike luminaire

#### **Design Specifications**

- Die-cast aluminium body and powder coated black aluminium body profile
- 12V AC or DC driver required.
- High efficiency COB LED chips
- Supplied with 1.5 m 2 core rubber flex
- IP65 protection
- Adjustable trunnion optical system

#### **Technical Specification**

|  | Model No.   | Input Voltage<br>(V/AC) | Input Voltage<br>(V/DC) | Power<br>(W) | Lumens<br>(lm) | ССТ<br>(К) | CRI |
|--|-------------|-------------------------|-------------------------|--------------|----------------|------------|-----|
|  | SL7266WW/BK | 12                      | 12                      | 6            | 400            | 3000       | 80  |

### **Technical Specification**

| Model No.   | Beam Angle (°) | Diameter (mm) | Dim (mm)       | Body Colour |
|-------------|----------------|---------------|----------------|-------------|
| SL7266WW/BK | 30             | 72            | 72(W) x 257(H) | BLACK       |