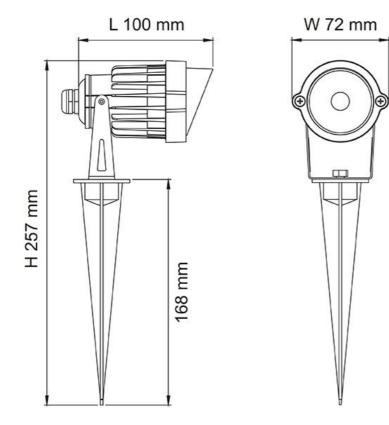

### **Technical Specification**

| Model No.   | Beam Angle (°) | Diameter (mm) | Dim (mm)       | Body Colour |
|-------------|----------------|---------------|----------------|-------------|
| SL7266WW/BK | 30             | 72            | 72(W) x 257(H) | BLACK       |

#### Dimensions