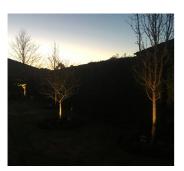

ion**

| Model No.   | Beam Angle (°) | Diameter (mm) | Dim (mm)       | Body Colour |
|-------------|----------------|---------------|----------------|-------------|
| SL7266WW/BK | 30             | 72            | 72(W) x 257(H) | BLACK       |

Due to continued product and technology enhancements, data sourced from sal.net.au shall not form part of any contract and or technical performance guarantee unless expressly confirmed in writing by SAL at the time of order. Products are sold in accordance with SAL Terms and Conditions of sale and all images shown are for illustration purposes only and may vary from the actual colour or finish. Unless specifically stated, all IP ratings nominated for Interior products are from "below the ceiling".





#### Dimensions





## **Product Images**