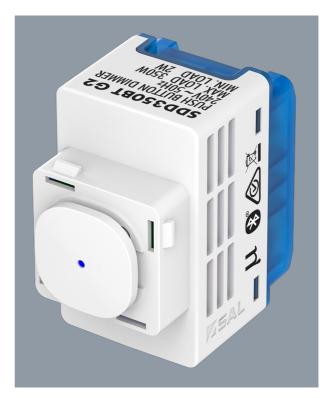

### **PIXIE SMART DIMMER SDD350BT G2**

SMART HOME push button dimmer, Generation 2

## **Design Specifications**

- Digital push button control, with three (3) complimentary key caps provided to suit most switch plates
- When used as a digital device, push on/off, hold to dim up or down, memory function, selectable minimum dim level
- When used with the SAL PIXIE or PIXIE PLUS app, set a scene, group devices, set a schedule, dim, switch, set a timer
- With the inclusion of the SAL PIXIE Gateway and the internet, you can control your PIXIE devices from anywhere in the world
- Overheating, overload and full short circuit protection, maximum load 350 watt, minimum load 2 watt\*
- SMART LED indicator, Trailing edge phase cutting dimming, Fits most branded switch plates. 1, 2 or 3 gang, complies to AS/NZS 60669.2.1, typical wireless range 15 metres