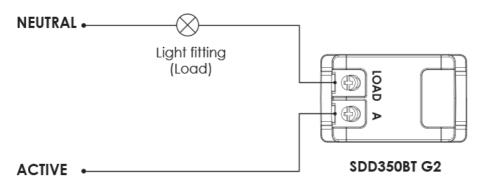

50BT G2 | 350       | 240                  | 40(L) x 24(W) x 38(H) |

<sup>\*</sup>Subject to product capability, this size load may require the inclusion of the LOAD capacitor included in the product carton

Due to continued product and technology enhancements, data sourced from sal.net.au shall not form part of any contract and or technical performance guarantee unless expressly confirmed in writing by SAL at the time of order. Products are sold in accordance with SAL Terms and Conditions of sale and all images shown are for illustration purposes only and may vary from the actual colour or finish. Unless specifically stated, all IP ratings nominated for Interior products are from "below the ceiling".

## **Dimensions**





# **Wiring Diagram**

## SDD350BT G2 - Standard wiring diagram



### SDD350BT G2 - Optional wiring diagram