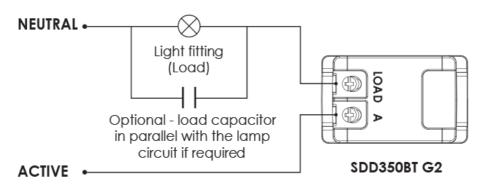

40(L) x 24(W) x 38(H) |

<sup>\*</sup>Subject to product capability, this size load may require the inclusion of the LOAD capacitor included in the product carton

Due to continued product and technology enhancements, data sourced from sal.net.au shall not form part of any contract and or technical performance guarantee unless expressly confirmed in writing by SAL at the time of order. Products are sold in accordance with SAL Terms and Conditions of sale and all images shown are for illustration purposes only and may vary from the actual colour or finish. Unless specifically stated, all IP ratings nominated for Interior products are from "below the ceiling".

## **Dimensions**





# **Wiring Diagram**

## SDD350BT G2 - Standard wiring diagram



### SDD350BT G2 - Optional wiring diagram