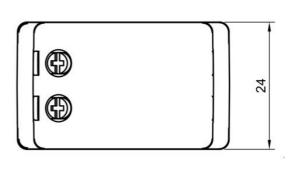

# **Technical Specification**

| Model No.   | Power (W) | Input Voltage (V/AC) | Dim (mm)              |
|-------------|-----------|----------------------|-----------------------|
| SDD350BT G2 | 350       | 240                  | 40(L) x 24(W) x 38(H) |

## **Dimensions**