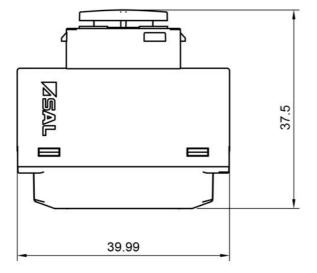

## **Dimensions**

# **Technical Specification**

| Model No.   | Power (W) | Input Voltage (V/AC) | Dim (mm)              |
|-------------|-----------|----------------------|-----------------------|
| SDD350BT G2 | 350       | 240                  | 40(L) x 24(W) x 38(H) |